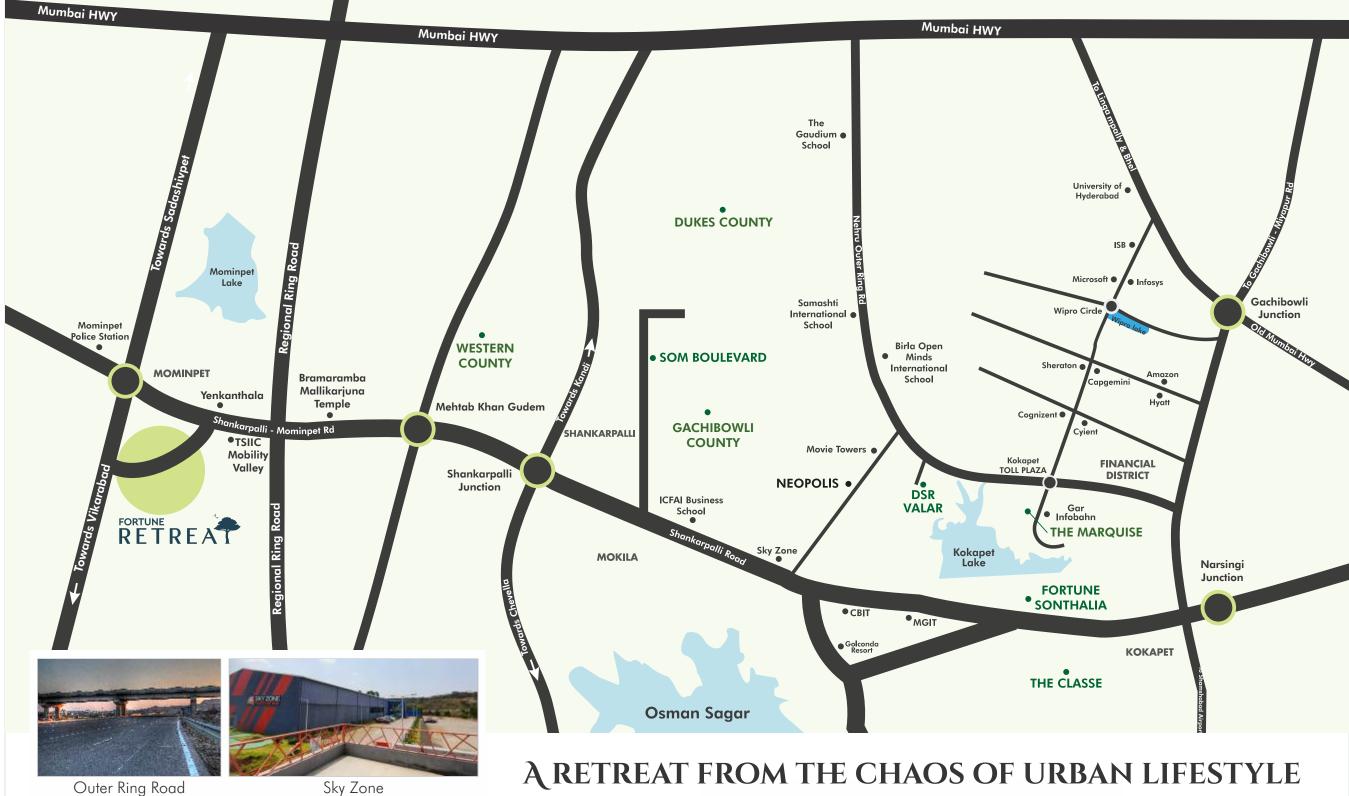

#### Telangana Mobility Valley Mominpet Mobility valley looking to attract Rs 50,000 cr

Regional Outer Ring Road

#### A RETREAT TO LIVE AS ONE WITH NATURE

Live in harmony with nature and savour the serene green surroundings. Close to natural attractions such as the Anantagiri Hills, Kotepally Reservoir and Vikarabad forest, Mominpet allows everyone to enjoy the marvels of nature whenever they want to. In addition, the Telangana Mobility Valley is expected to change the future landscape of Mominpet with world-class infrastructur