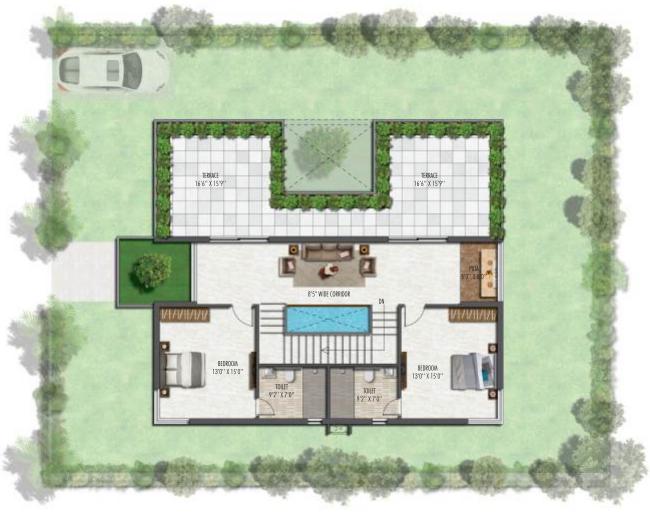

#### FIRST FLOOR PLAN

EAST FACING VILLA **500 Sqyds.** 

#### AREA STATEMENT

PLOT AREA - 500 Sq. Yds.

GROUND FLOOR AREA - 1,811 Sft.

FIRST FLOOR AREA - 1,235 Sft.

TOTAL BUILT-UP AREA - 3,046 Sft.

WEST FACING VILLA **500 Sqyds.** 