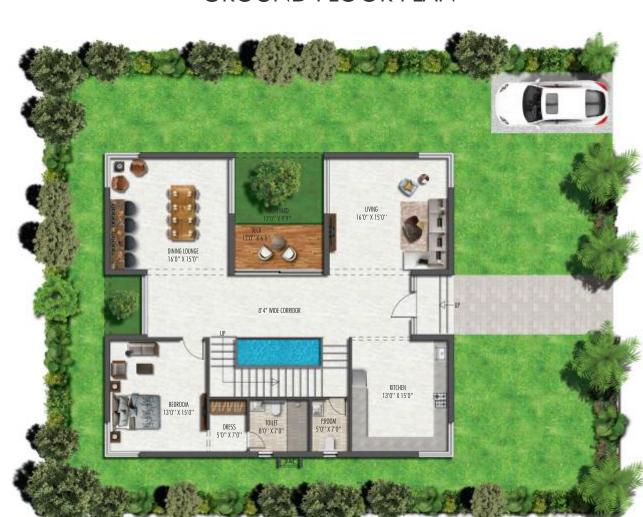

#### AREA STATEMENT

PLOT AREA - 500 Sq. Yds.

GROUND FLOOR AREA - 1,811 Sft.

FIRST FLOOR AREA - 1,235 Sft.

TOTAL BUILT-UP AREA - 3,046 Sft.

WEST FACING VILLA **500 Sqyds.** 