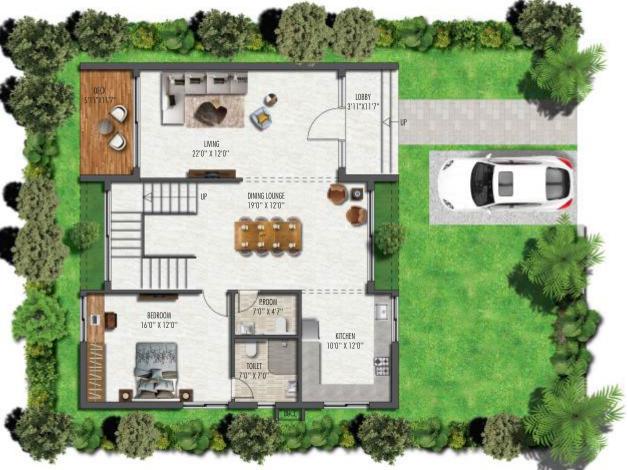

#### AREA STATEMENT

PLOT AREA - 500 Sq. Yds.

GROUND FLOOR AREA - 1,811 Sft.

FIRST FLOOR AREA - 1,235 Sft.

TOTAL BUILT-UP AREA - 3,046 Sft.

WEST FACING VILLA **500 Sqyds.** 