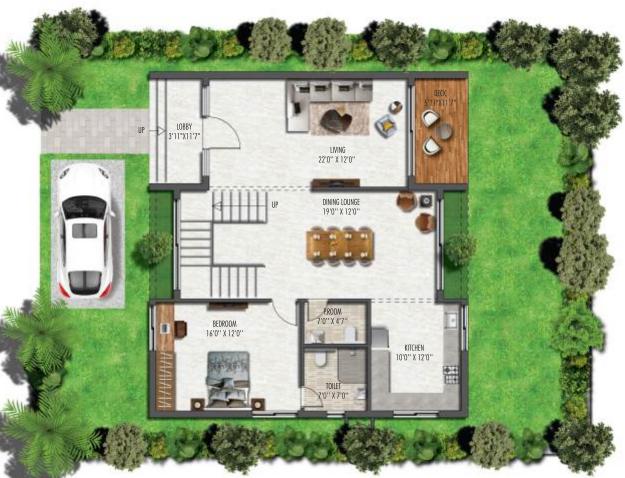

#### FIRST FLOOR PLAN

EAST FACING VILLA **500 Sqyds.** 

#### AREA STATEMENT

PLOT AREA - 500 Sq. Yds.

GROUND FLOOR AREA - 1,811 Sft.

FIRST FLOOR AREA - 1,235 Sft.

TOTAL BUILT-UP AREA - 3,046 Sft.

WEST FACING VILLA **500 Sqyds.** 