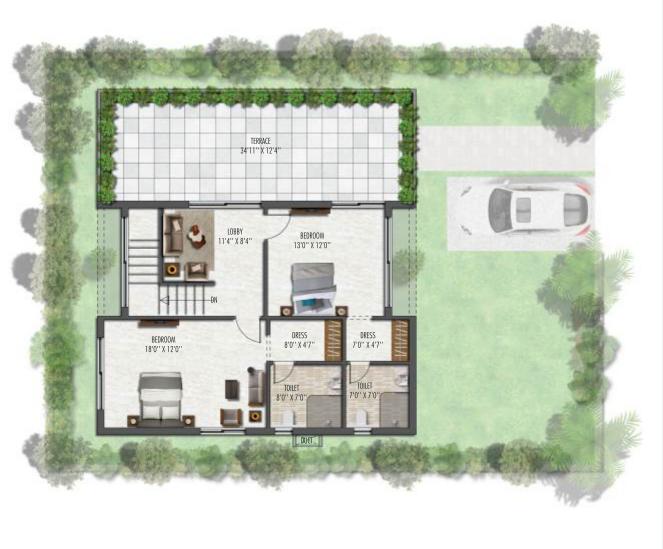

#### FIRST FLOOR PLAN

EAST FACING VILLA **500 Sqyds.** 

#### AREA STATEMENT

PLOT AREA - 500 Sq. Yds.

GROUND FLOOR AREA - 1,811 Sft.

FIRST FLOOR AREA - 1,235 Sft.

TOTAL BUILT-UP AREA - 3,046 Sft.

WEST FACING VILLA **500 Sqyds.** 