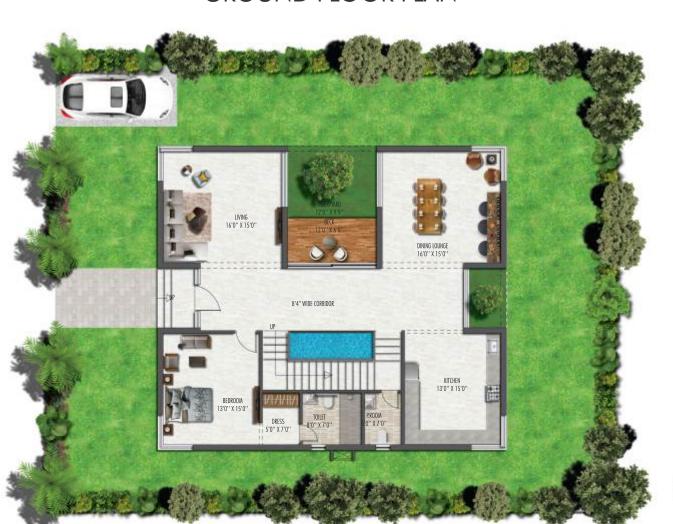

#### FIRST FLOOR PLAN

EAST FACING VILLA **500 Sqyds.** 

#### AREA STATEMENT

PLOT AREA - 500 Sq. Yds.

GROUND FLOOR AREA - 1,811 Sft.

FIRST FLOOR AREA - 1,235 Sft.

TOTAL BUILT-UP AREA - 3,046 Sft.

WEST FACING VILLA **500 Sqyds.** 