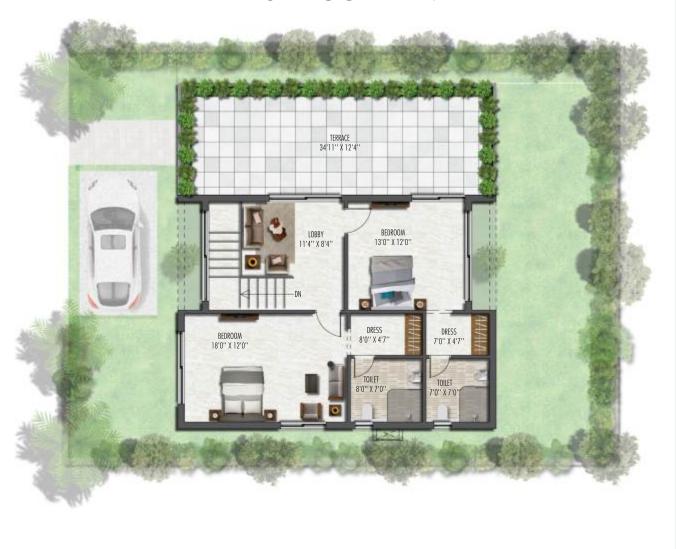

#### FIRST FLOOR PLAN

EAST FACING VILLA **500 Sqyds.** 

#### AREA STATEMENT

PLOT AREA - 500 Sq. Yds.

GROUND FLOOR AREA - 1,811 Sft.

FIRST FLOOR AREA - 1,235 Sft.

TOTAL BUILT-UP AREA - 3,046 Sft.

WEST FACING VILLA **500 Sqyds.** 