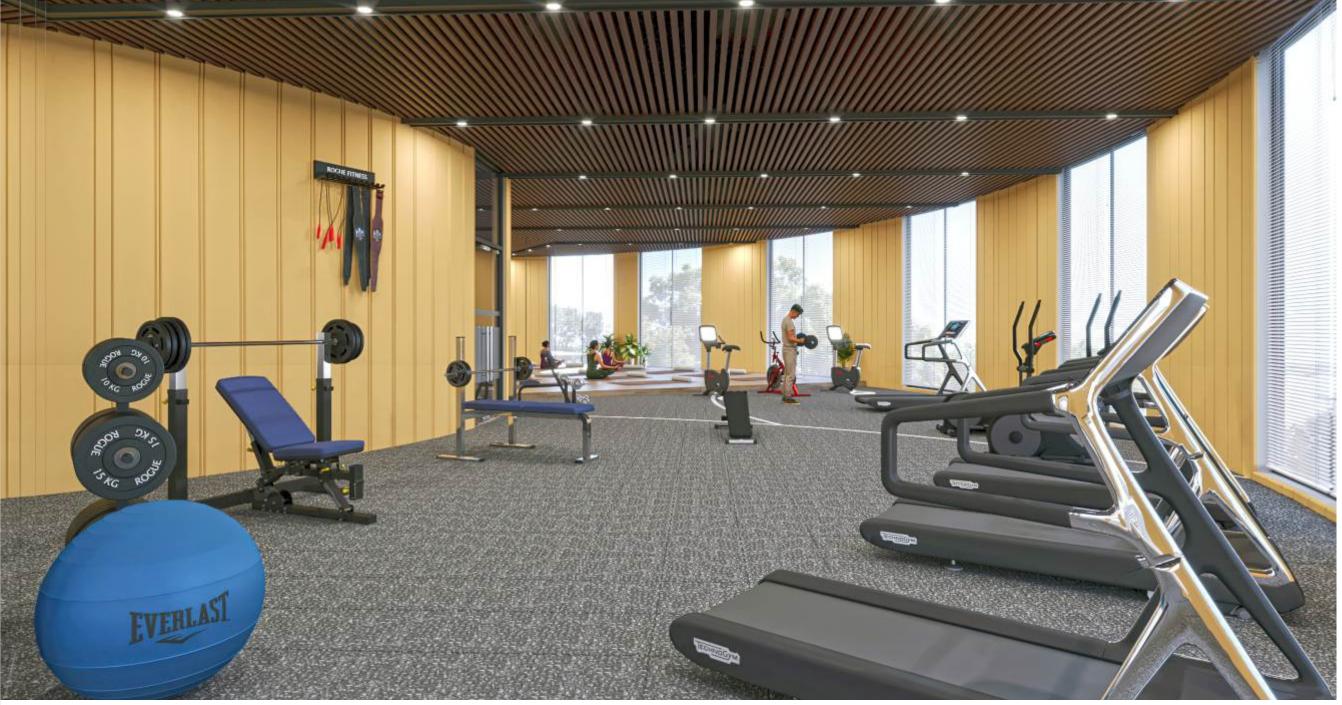

#### FIRST FLOOR

Lounge 3 Badminton Courts
Billiards Squash Court
Gymnasium Indoor Games Room
Yoga

Get inspired by world-class facilities designed to nurture your health holistically. Whether you are a seasoned fitness enthusiast or just starting out on your fitness journey, the gymnasium has everything to engage in a variety of workouts.