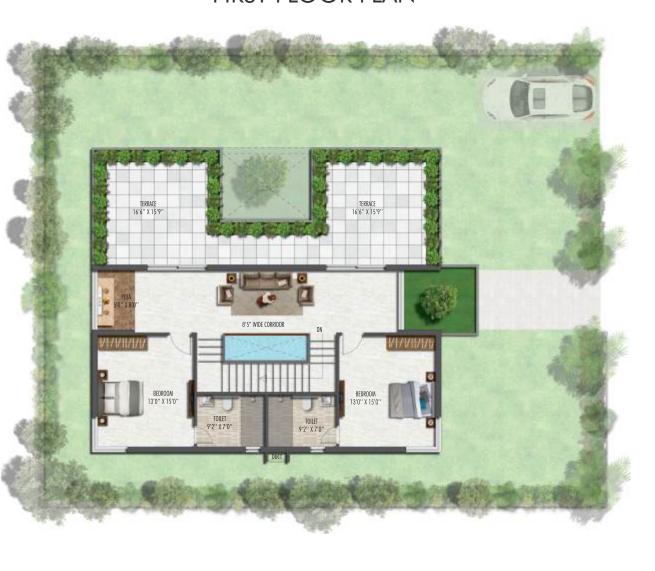

#### FIRST FLOOR PLAN

EAST FACING VILLA **500 Sqyds.** 

#### AREA STATEMENT

PLOT AREA - 500 Sq. Yds.

GROUND FLOOR AREA - 1,811 Sft.

FIRST FLOOR AREA - 1,235 Sft.

TOTAL BUILT-UP AREA - 3,046 Sft.

WEST FACING VILLA **500 Sqyds.** 