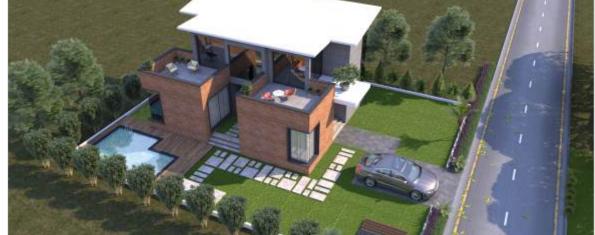

#### FIRST FLOOR PLAN

EAST FACING VILLA **500 Sqyds.** 

#### AREA STATEMENT

PLOT AREA - 500 Sq. Yds.

GROUND FLOOR AREA - 1,811 Sft.

FIRST FLOOR AREA - 1,235 Sft.

TOTAL BUILT-UP AREA - 3,046 Sft.

WEST FACING VILLA **500 Sqyds.** 